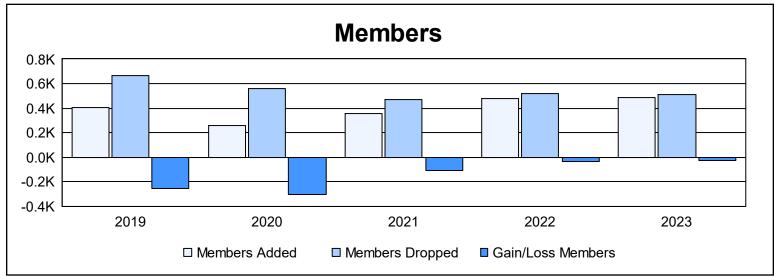

| Year      | New<br>Clubs | Dropped<br>Clubs | Gain/<br>Loss<br>Clubs | New<br>Members | Charter<br>Members | Reinstate<br>Members | Transfer<br>Members | Total<br>Member<br>Added | Total<br>Members<br>Dropped | Gain/<br>Loss<br>Members |
|-----------|--------------|------------------|------------------------|----------------|--------------------|----------------------|---------------------|--------------------------|-----------------------------|--------------------------|
| 2018-2019 | 0            | 6                | -6                     | 353            | 3                  | 22                   | 30                  | 408                      | 666                         | -258                     |
| 2019-2020 | 0            | 9                | -9                     | 222            | 0                  | 17                   | 22                  | 261                      | 563                         | -302                     |
| 2020-2021 | 0            | 3                | -3                     | 334            | 0                  | 10                   | 11                  | 355                      | 467                         | -112                     |
| 2021-2022 | 0            | 2                | -2                     | 439            | 0                  | 20                   | 20                  | 479                      | 517                         | -38                      |
| 2022-2023 | 0            | 6                | -6                     | 446            | 1                  | 13                   | 24                  | 484                      | 510                         | -26                      |
| Average   | 0            | 5                | -5                     | 359            | 1                  | 16                   | 21                  | 397                      | 545                         | -147                     |